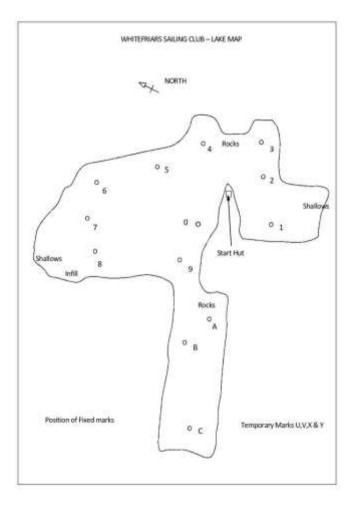

#### 9 COURSES

- 9.1 Courses to be sailed will be set around permanent and mobile racing marks. The diagrams in Addendum A show the position of the marks on the lake.
- 9.2 The courses to be sailed will be indicated by boards on the side of the committee signal vessel.

#### 10 MARKS

Marks 0 - 9 will be solid yellow fixed buoys. Marks A,B,X,Y are movable yellow pillar buoys. The start marks will be red flags on buoys, the finish mark will be start line.

#### 11 OBSTRUCTIONS

Shallows are marked on the lake map in Addendum A. We have a 20 metre exclusion zone rule around the shore to respect anglers.

# **ADDENDUM A – Marks**